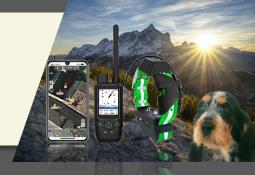

TECHNOLOGIC RADIO VHF (LORA) + GSIN4G GPS/GLONASS/BEIDOU LOCALISATION (HAUTE) PRÉCISION DRESSAGE (VIBRATION+STIMULATION ÉLECTRIQUE+FLASH) ÉCOUTE À DISTANCE DES CHIENS AUTONOMIE JUSQU'À 40 HEURES, ÉTANCHE CERTIFIÉ IPX7 LOCALISATION JUSQU'À 20 COLLIERS ET PLUS...

### WITH TROOG HOUNDINATE TOOG

-BATTERIE RECHARGEABLE LI-ION (3500MAH) AUTONOMIE 35 HEURES

-CESTON RUTOMATIQUE DES INTERFÉRENCES (400 CANAUX RADIO & ID UNIQUE)

- SUIVI EN TEMPS RÉEL JUSQU'À 20 CHIENS FRÉQUENCE MINIMALE 2.5 SECONDES

#### PACK COMPREDANT 8

- -UN RÉCEPTEUR (IOUNDINAITE 1000)

### HOUNDMATE R50©