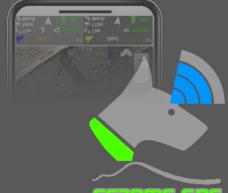

TECHNOLOGIC RADIO VHF (LORA) + GSIN4G GPS/GLONASS/BEIDOU LOCALISATION (HAUTE) PRÉCISION DRESSAGE (VIBRATION+STIMULATION ÉLECTRIQUE+FLASH) ÉCOUTE À DISTANCE DES CHIENS AUTONOMIE JUSQU'À 40 HEURES, ÉTANCHE CERTIFIÉ IPX7 LOCALISATION JUSQU'À 20 COLLIERS ET PLUS...

### WITH TROOG HOUNDINATE TOOG

-BATTERIE RECHARGEABLE LI-ION (3500MAH) AUTONOMIE 35 HEURES

-CESTON RUTOMATIQUE DES INTERFÉRENCES (400 CANAUX RADIO & ID UNIQUE)

- SUIVI EN TEMPS RÉEL JUSQU'À 20 CHIENS FRÉQUENCE MINIMALE 2.5 SECONDES

- PARTAGE DES COLLIERS SUR PLUSIEURS RÉCEPTEURS. (20 COLLIERS MAX)

- AFFICHAGE BOUSSOLE AVEC DIRECTION, DISTANCE ET ALTITUDE

- AFFICHAGE DÉTAILS DES COLLIERS, DÉPLACEMENT, NIVEAU DE BATTERIE

- ALERTE CHIEN IMMOBILE AVEC NOTIFICATION À L'ÉCRAN

- CHANGEMENT DE LA FRÉQUENCE DE RAFRAICHISSEMENT DEPUIS LE RÉCEPTEUR

- FONCTIONS DRESSAGE DEPUIS LE RÉCEPTEUR (VIBRATION, SHOCK)

POSSIBILITÉ D'UTILISER LE DRESSAGE SUR PLUSIEURS COLLIERS SIMULTANÉMENT

- ACTIVATION DE LA LED FLASH DU COLLIER

TECHNOLOGIE "REPLAY VOICE" POUR ÉCOUTER L'ENVIRONNEMENT DU COLLIER.

<u>ÉCOUTE DE SÉQUENCES DE 5,10 OU 15 SECONDES DEPUIS LE RÉCEPTEUR</u>

- TRANSMISSION DES POSITIONS REÇUES À L'APPLICATION (BLUETOOTH)