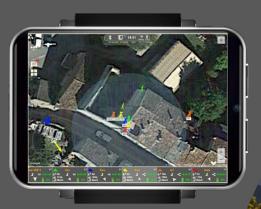

# APPLICATION CEZAME HUNTER CRATUMES SUR SMARTPHONE, TRELETTES ST ROS MONTRES

- CARTOGRAPHIE GOOGLE MAPS HYBRIDE ULTRA PRÉCISE ET GRATUITE + MODE PLAN
- SUIVI GRATUIT POUR VOS PARTENAIRES SANS UNITES DE DISTANCE ENTRE UTUSATEURS
- POSITIONS DES COLLIERS ET PARTENAIRES EN TEMPS RÉEL
- AFFICHAGE DES TRACÉS ET ÉTAT DES COLLIERS (BATTERIE VITESSE ALTITUDE ARRÊT...)
- GESTION DES WAYPOINTS ÉVOLUÉS (PERMANENTS, PONCTUELS)
- GESTION DES TRAQUES, ZONES DANGER ET SENTIERS
- REPLAY DES CHASSES DIRECTEMENT UR VOTRE TÉLÉPHONE OU TABLETTE
- IMPORT ET EXPORT DES DONNÉES AU FORMAT GPX (TRACÉS, WAYPOINTS...)
- NOTIFICATIONS (PERTE ET REPRISE SIGNAL, ARRÊT, SORTIE DE TRAQUE, DANGER...)