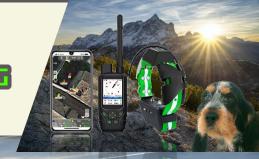

TECHNOLOGIC RADIO VHF (LORA) + GSIN4G GPS/GLONASS/BEIDOU LOCALISATION (HAUTE) PRÉCISION DRESSAGE (VIBRATION+STIMULATION ÉLECTRIQUE+FLASH) ÉCOUTE À DISTANCE DES CHIENS AUTONOMIE JUSQU'À 40 HEURES, ÉTANCHE CERTIFIÉ IPX7 LOCALISATION JUSQU'À 20 COLLIERS ET PLUS...

### WITH TROOG HOUNDINATE TOOG

-BATTERIE RECHARGEABLE LI-ION (3500MAH) AUTONOMIE 35 HEURES

-CESTON RUTOMATIQUE DES INTERFÉRENCES (400 CANAUX RADIO & ID UNIQUE)

- SUIVI EN TEMPS RÉEL JUSQU'À 20 CHIENS FRÉQUENCE MINIMALE 2.5 SECONDES

- PARTAGE DES COLLIERS SUR PLUSIEURS RÉCEPTEURS. (20 COLLIERS MAX)

- AFFICHAGE BOUSSOLE AVEC DIRECTION, DISTANCE ET ALTITUDE

- AFFICHAGE DÉTAILS DES COLLIERS, DÉPLACEMENT, NIVEAU DE BATTERIE

- ALERTE CHIEN IMMOBILE AVEC NOTIFICATION À L'ÉCRAN

- CHANGEMENT DE LA FRÉQUENCE DE RAFRAICHISSEMENT DEPUIS LE RÉCEPTEUR

- FONCTIONS DRESSAGE DEPUIS LE RÉCEPTEUR (VIBRATION, SHOCK)

POSSIBILITÉ D'UTILISER LE DRESSAGE SUR PLUSIEURS COLLIERS SIMULTANÉMENT

- ACTIVATION DE LA LED FLASH DU COLLIER

TECHNOLOGIE "REPLAY VOICE" POUR ÉCOUTER L'ENVIRONNEMENT DU COLLIER.

<u>ÉCOUTE DE SÉQUENCES DE 5,10 OU 15 SECONDES DEPUIS LE RÉCEPTEUR</u>

- TRANSMISSION DES POSITIONS REÇUES À L'APPLICATION (BLUETOOTH)