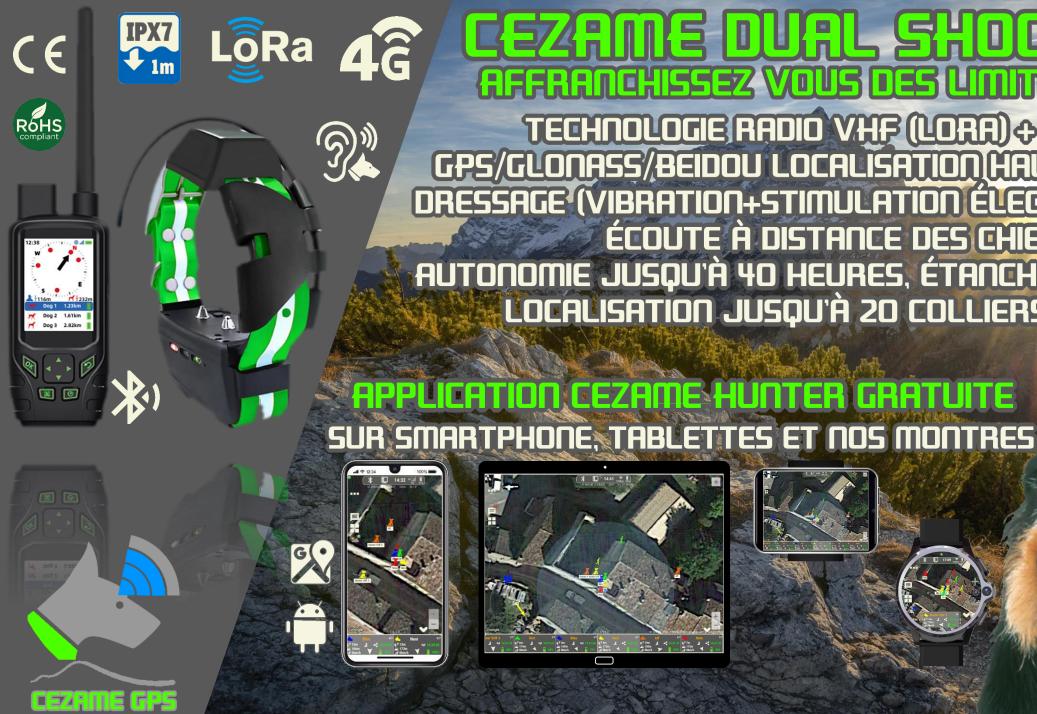

# CEZRINE WRITCH MRX

TOUT GEZANG CPS À VOTRE POINET

APPLICATION CEZAME WATCH PRÉINSTALLÉE

LOCALISATION EN TEMPS RÉEL DES COLLETS ET PARTIELES

GESTION DU DRESSAGE À PARTIE DE LA MONTRE

CHRI OGRAPHIE GOOGLE MAPS (NAMO SIM) OU WIFT (PARTIAGE)

ETANCHE IP67

FONCTIONNE SOUS ANDROID

WWW.CEZAMEGPS.COM = CONTACT :: INFO@CEZAMEGPS.COM

CES MONTRES PEUVENT ÊTRE UTILISÉES
SANS COLLIER DE REPÉRAGE POUR SE
LOCALISER ENTRE CHASSEUR ET GÉRER
VOS TERRITOIRES (WAYPOINTS)
ELLES PEUVENT ÊTRE UTILISÉES AU QUOTIDIEN
COMME TOUTE MONTRE CONNECTÉE..

SPÉCIFICATIONS MONTRE WATCH MAK

- MÉMOIRE 3G (DDA4) / 32GO
- GSM 4G <u>NAND-SIM ET WIF</u>I
- ÉCRAN 2.86 POUCES 480X640
- BATTERIE LONGUE DURÉE 2860MAH
- CAPTEUR DE FRÉQUENCE CARDIAQUE
- NOTIFICATION SMARTPHONE
- -RECONNAISSANCE FACIALE ET APPEL VISIO (AVEC CARTE SIM)
- ANDROID EMBARQUÉ AVEC PLAYSTORE

# CEZAME WATCH PRO

TOUT CERNIE CIPS À VOIRE POINTE

APPLICATION CEZAME WATCH PRÉINSTALLÉE

LOCALISATION EN TEMPS RÉEL DES COLLETS ET PARTIELES

GESTION DU DRESSAGE À PARTIR DE LA MONTRE

CHRI OGRAPHIE GOOGLE MAPS (NAMO SIM) OU WIFT (PARTIAGE)

ETANCHE IP67

FONCTIONNE SOUS ANDROID

CES MONTRES PEUVENT ÊTRE UTILISÉES
SANS COLLIER DE REPÉRAGE POUR SE
LOCALISER ENTRE CHASSEUR ET GÉRER
VOS TERRITOIRES (WAYPOINTS)
ELLES PEUVENT ÊTRE UTILISÉES AU QUOTIDIEN
COMME TOUTE MONTRE CONNECTÉE..

SPÉCIFICATIONS MONTRE WATCH PRO

- MÉMOIRE 4G (DDR4) / 64GO
- GSM 4G NANO-SIM ET WIFI
- ÉCRAN 1.85 POUCES 280X320
- BATTERIE LONGUE DURÉE 1260MAH
- CAPTEUR DE FRÉQUENCE CARDIAQUE/OXYMÈTRE
- 31 MODES DE SPORT
- NOTIFICATION SMARTPHONE
- -RECONNAISSANCE FACIALE ET APPEL VISIO (AVEC CARTE SIM)
- ANDROID EMBARQUÉ AVEC PLAYSTORE