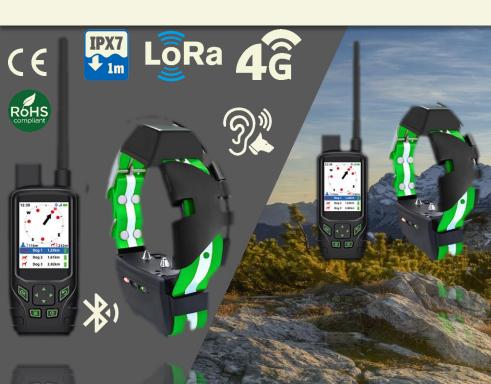

TECHNOLOGIC RADIO VHF (LORA) + GSIN4G GPS/GLONASS/BEIDOU LOCALISATION (HAUTE) PRÉCISION DRESSAGE (VIBRATION+STIMULATION ÉLECTRIQUE+FLASH) ÉCOUTE À DISTANCE DES CHIENS AUTONOMIE JUSQU'À 40 HEURES, ÉTANCHE CERTIFIÉ IPX7 LOCALISATION JUSQU'À 20 COLLIERS ET PLUS...

### WITH TROOG HOUNDINATE TOOG

-BATTERIE RECHARGEABLE LI-ION (3500MAH) AUTONOMIE 35 HEURES

-CESTON RUTOMATIQUE DES INTERFÉRENCES (400 CANAUX RADIO & ID UNIQUE)

- SUIVI EN TEMPS RÉEL JUSQU'À 20 CHIENS FRÉQUENCE MINIMALE 2.5 SECONDES

- PARTAGE DES COLLIERS SUR PLUSIEURS RÉCEPTEURS. (20 COLLIERS MAX)

- AFFICHAGE BOUSSOLE AVEC DIRECTION, DISTANCE ET ALTITUDE

- AFFICHAGE DÉTAILS DES COLLIERS, DÉPLACEMENT, NIVEAU DE BATTERIE

- ALERTE CHIEN IMMOBILE AVEC NOTIFICATION À L'ÉCRAN

- CHANGEMENT DE LA FRÉQUENCE DE RAFRAICHISSEMENT DEPUIS LE RÉCEPTEUR

- FONCTIONS DRESSAGE DEPUIS LE RÉCEPTEUR (VIBRATION, SHOCK)

POSSIBILITÉ D'UTILISER LE DRESSAGE SUR PLUSIEURS COLLIERS SIMULTANÉMENT

- ACTIVATION DE LA LED FLASH DU COLLIER

TECHNOLOGIE "REPLAY VOICE" POUR ÉCOUTER L'ENVIRONNEMENT DU COLLIER.

<u>ÉCOUTE DE SÉQUENCES DE 5,10 OU 15 SECONDES DEPUIS LE RÉCEPTEUR</u>

- TRANSMISSION DES POSITIONS REÇUES À L'APPLICATION (BLUETOOTH)