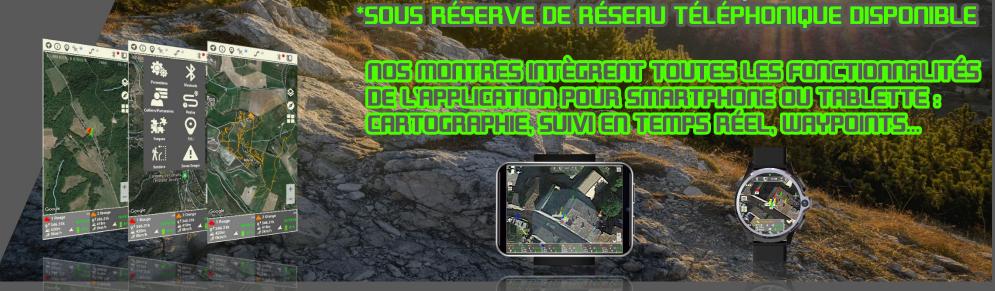

# APPLICATION CEZAME HUNTER CRATUMES SUR SMARTPHONE, TRELETTES ST ROS MONTRES

- CARTOGRAPHIE GOOGLE MAPS HYBRIDE ULTRA PRÉCISE ET GRATUITE + MODE PLAN
- SUIVI GRATUIT POUR VOS PARTENAIRES SANS UNITES DE DISTANCE ENTRE UTUSATEURS
- POSITIONS DES COLLIERS ET PARTENAIRES EN TEMPS RÉEL
- AFFICHAGE DES TRACÉS ET ÉTAT DES COLLIERS (BATTERIE VITESSE ALTITUDE ARRÊT...)
- GESTION DES WAYPOINTS ÉVOLUÉS (PERMANENTS, PONCTUELS)
- GESTION DES TRAQUES, ZONES DANGER ET SENTIERS
- REPLAY DES CHASSES DIRECTEMENT UR VOTRE TÉLÉPHONE OU TABLETTE
- IMPORT ET EXPORT DES DONNÉES AU FORMAT GPX (TRACÉS, WAYPOINTS...)
- NOTIFICATIONS (PERTE ET REPRISE SIGNAL, ARRÊT, SORTIE DE TRAQUE, DANGER...)

# CEZRINE WRITCH MRX

TOUT GEZANG CPS À VOTRE POINET

APPLICATION CEZAME WATCH PRÉINSTALLÉE

LOCALISATION EN TEMPS RÉEL DES COLLETS ET PARTIELES

GESTION DU DRESSAGE À PARTIE DE LA MONTRE

CHRI OGRAPHIE GOOGLE MAPS (NAMO SIM) OU WIFT (PARTIAGE)

# CEZAME WATCH PRO

TOUT CERNIE CIPS À VOIRE POINTE

APPLICATION CEZAME WATCH PRÉINSTALLÉE

LOCALISATION EN TEMPS RÉEL DES COLLETS ET PARTIELES

GESTION DU DRESSAGE À PARTIR DE LA MONTRE

CHRI OGRAPHIE GOOGLE MAPS (NAMO SIM) OU WIFT (PARTIAGE)