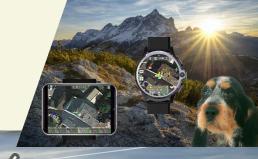

# CEZRINE WRITCH MRX

TOUT GEZANG CPS À VOTRE POINET

APPLICATION CEZAME WATCH PRÉINSTALLÉE

LOCALISATION EN TEMPS RÉEL DES COLLETS ET PARTIELES

GESTION DU DRESSAGE À PARTIE DE LA MONTRE

CHRI OGRAPHIE GOOGLE MAPS (NAMO SIM) OU WIFT (PARTIAGE)

ETANCHE IP67

FONCTIONNE SOUS ANDROID

WWW.CEZAMEGPS.COM = CONTACT :: INFO@CEZAMEGPS.COM

CES MONTRES PEUVENT ÊTRE UTILISÉES
SANS COLLIER DE REPÉRAGE POUR SE
LOCALISER ENTRE CHASSEUR ET GÉRER
VOS TERRITOIRES (WAYPOINTS)
ELLES PEUVENT ÊTRE UTILISÉES AU QUOTIDIEN
COMME TOUTE MONTRE CONNECTÉE..

SPÉCIFICATIONS MONTRE WATCH MAK

- MÉMOIRE 3G (DDA4) / 32GO
- GSM 4G <u>NAND-SIM ET WIF</u>I
- ÉCRAN 2.86 POUCES 480X640
- BATTERIE LONGUE DURÉE 2860MAH
- CAPTEUR DE FRÉQUENCE CARDIAQUE
- NOTIFICATION SMARTPHONE
- -RECONNAISSANCE FACIALE ET APPEL VISIO (AVEC CARTE SIM)
- ANDROID EMBARQUÉ AVEC PLAYSTORE