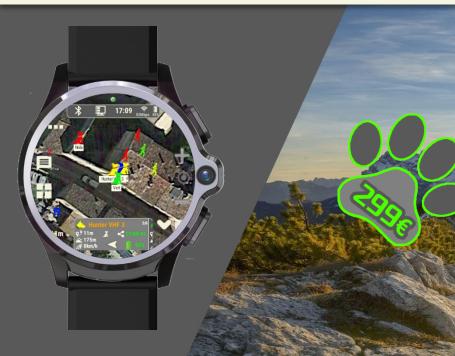

# CEZRINE WRITCH MRX

TOUT GEZANG CPS À VOTRE POINET

APPLICATION CEZAME WATCH PRÉINSTALLÉE

LOCALISATION EN TEMPS RÉEL DES COLLETS ET PARTIELES

GESTION DU DRESSAGE À PARTIE DE LA MONTRE

CHRI OGRAPHIE GOOGLE MAPS (NAMO SIM) OU WIFT (PARTIAGE)

ETANCHE IP67

FONCTIONNE SOUS ANDROID

WWW.CEZAMEGPS.COM = CONTACT :: INFO@CEZAMEGPS.COM

CES MONTRES PEUVENT ÊTRE UTILISÉES
SANS COLLIER DE REPÉRAGE POUR SE
LOCALISER ENTRE CHASSEUR ET GÉRER
VOS TERRITOIRES (WAYPOINTS)
ELLES PEUVENT ÊTRE UTILISÉES AU QUOTIDIEN
COMME TOUTE MONTRE CONNECTÉE..

SPÉCIFICATIONS MONTRE WATCH MAK

- MÉMOIRE 3G (DDA4) / 32GO
- GSM 4G <u>NAND-SIM ET WIF</u>I
- ÉCRAN 2.86 POUCES 480X640
- BATTERIE LONGUE DURÉE 2860MAH
- CAPTEUR DE FRÉQUENCE CARDIAQUE
- NOTIFICATION SMARTPHONE
- -RECONNAISSANCE FACIALE ET APPEL VISIO (AVEC CARTE SIM)
- ANDROID EMBARQUÉ AVEC PLAYSTORE