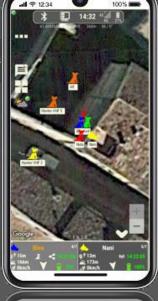

# APPLICATION CEZAME HUNTER CRATUMES SUR SMARTPHONE, TRELETTES ST ROS MONTRES

- CARTOGRAPHIE GOOGLE MAPS HYBRIDE ULTRA PRÉCISE ET GRATUITE + MODE PLAN
- SUIVI GRATUIT POUR VOS PARTENAIRES SANS UNITES DE DISTANCE ENTRE UTUSATEURS
- POSITIONS DES COLLIERS ET PARTENAIRES EN TEMPS RÉEL
- AFFICHAGE DES TRACÉS ET ÉTAT DES COLLIERS (BATTERIE VITESSE ALTITUDE ARRÊT...)
- GESTION DES WAYPOINTS ÉVOLUÉS (PERMANENTS, PONCTUELS)
- GESTION DES TRAQUES, ZONES DANGER ET SENTIERS
- REPLAY DES CHASSES DIRECTEMENT UR VOTRE TÉLÉPHONE OU TABLETTE
- IMPORT ET EXPORT DES DONNÉES AU FORMAT GPX (TRACÉS, WAYPOINTS...)
- NOTIFICATIONS (PERTE ET REPRISE SIGNAL, ARRÊT, SORTIE DE TRAQUE, DANGER...)

- PARTAGE DES COLLIERS SUR PLUSIEURS RÉCEPTEURS. (20 COLLIERS MAX)

- AFFICHAGE BOUSSOLE AVEC DIRECTION, DISTANCE ET ALTITUDE

- AFFICHAGE DÉTAILS DES COLLIERS, DÉPLACEMENT, NIVEAU DE BATTERIE

- ALERTE CHIEN IMMOBILE AVEC NOTIFICATION À L'ÉCRAN