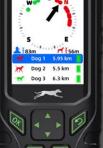

- PARTAGE DES COLLIERS SUR PLUSIEURS RÉCEPTEURS. (20 COLLIERS MAX)

- AFFICHAGE BOUSSOLE AVEC DIRECTION, DISTANCE ET ALTITUDE

- AFFICHAGE DÉTAILS DES COLLIERS, DÉPLACEMENT, NIVEAU DE BATTERIE

- ALERTE CHIEN IMMOBILE AVEC NOTIFICATION À L'ÉCRAN

- CHANGEMENT DE LA FRÉQUENCE DE RAFRAICHISSEMENT DEPUIS LE RÉCEPTEUR

- FONCTIONS DRESSAGE DEPUIS LE RÉCEPTEUR (VIBRATION, SHOCK)

POSSIBILITÉ D'UTILISER LE DRESSAGE SUR PLUSIEURS COLLIERS SIMULTANÉMENT

- ACTIVATION DE LA LED FLASH DU COLLIER