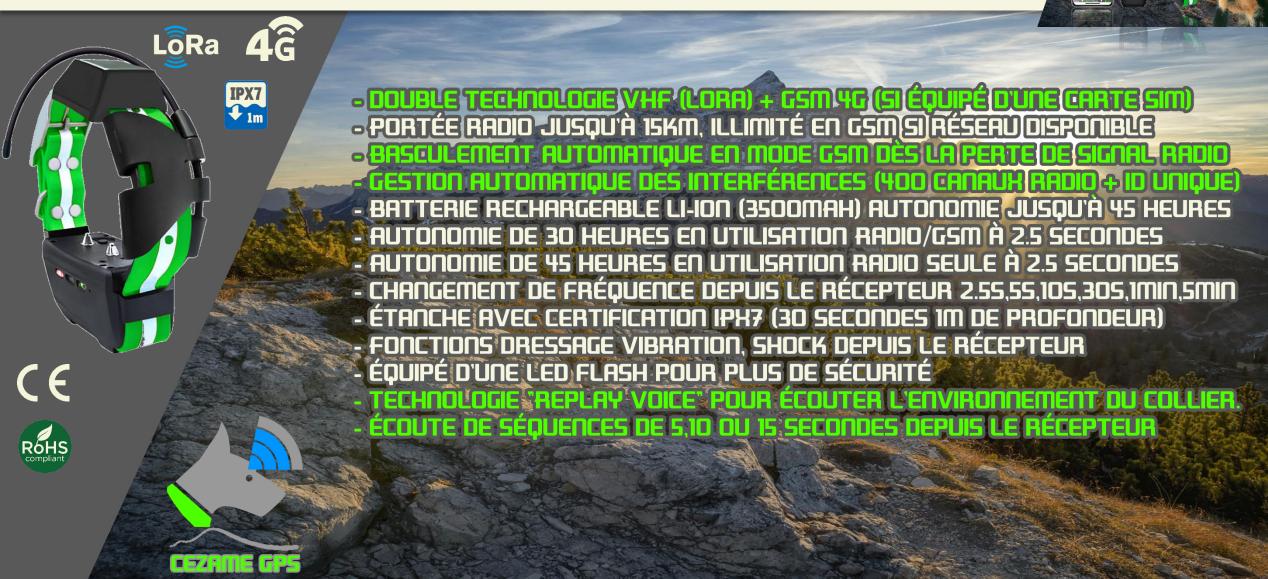

TECHNOLOGIC RADIO VHF (LORA) + GSIN4G GPS/GLONASS/BEIDOU LOCALISATION (HAUTE) PRÉCISION DRESSAGE (VIBRATION+STIMULATION ÉLECTRIQUE+FLASH) ÉCOUTE À DISTANCE DES CHIENS AUTONOMIE JUSQU'À 40 HEURES, ÉTANCHE CERTIFIÉ IPX7 LOCALISATION JUSQU'À 20 COLLIERS ET PLUS...

### WITH TROOG HOUNDINATE TOOG

-BATTERIE RECHARGEABLE LI-ION (3500MAH) AUTONOMIE 35 HEURES

-CESTON RUTOMATIQUE DES INTERFÉRENCES (400 CANAUX RADIO & ID UNIQUE)

- SUIVI EN TEMPS RÉEL JUSQU'À 20 CHIENS FRÉQUENCE MINIMALE 2.5 SECONDES

- CHANGEMENT DE LA FRÉQUENCE DE RAFRAICHISSEMENT DEPUIS LE RÉCEPTEUR

- FONCTIONS DRESSAGE DEPUIS LE RÉCEPTEUR (VIBRATION, SHOCK)

POSSIBILITÉ D'UTILISER LE DRESSAGE SUR PLUSIEURS COLLIERS SIMULTANÉMENT

- ACTIVATION DE LA LED FLASH DU COLLIER

TECHNOLOGIE "REPLAY VOICE" POUR ÉCOUTER L'ENVIRONNEMENT DU COLLIER.

<u>ÉCOUTE DE SÉQUENCES DE 5,10 OU 15 SECONDES DEPUIS LE RÉCEPTEUR</u>

- TRANSMISSION DES POSITIONS REÇUES À L'APPLICATION (BLUETOOTH)